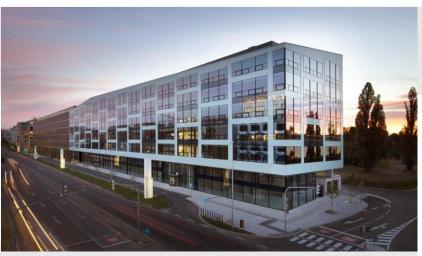

# PRAHA

C Z E C H REPUBLIC

| Implementation | 2014                        |
|----------------|-----------------------------|
| Area GLA       | 26 000 m <sup>2</sup>       |
| Air exchange   | 275 000 m <sup>3</sup> /hr. |