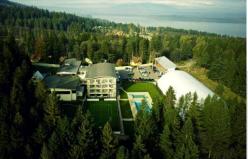

### LIPTOV ARÉNA

Implementation: 2008 Area: 2 500 m² Air exchange: 58 500 m³/hr.

AVION SHOPPING PARK Bratislava
TESCO Tvrdošín
CITY CENTER Ružobmerok