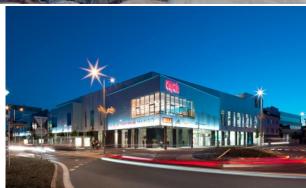

# AUDA PIEŠTANY SLOVAKIA SHOPPING CENTER

| Implementation | 2010                        |
|----------------|-----------------------------|
| Area GLA       | 10 500 m <sup>2</sup>       |
| Air exchange   | 355 000 m <sup>3</sup> /hr. |