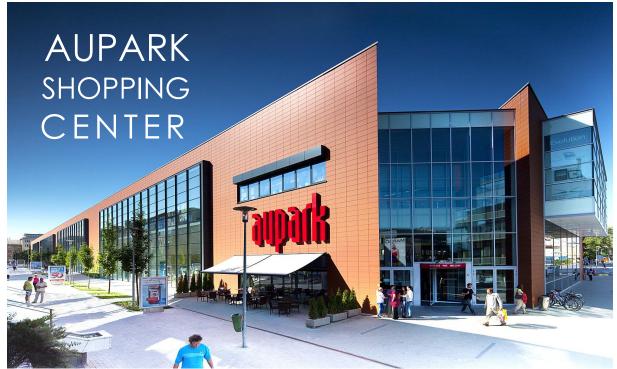

# AUDA PIEŠTANY SLOVAKIA SHOPPING CENTER

| Implementation | 2010                        |
|----------------|-----------------------------|
| Area GLA       | 10 500 m <sup>2</sup>       |
| Air exchange   | 355 000 m <sup>3</sup> /hr. |