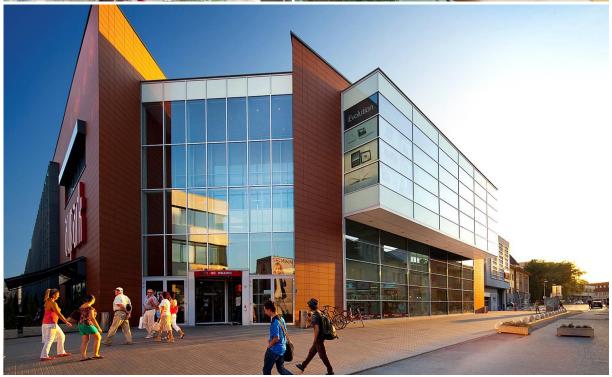

# AUDA PIEŠTANY SLOVAKIA SHOPPING CENTER

| Implementation | 2010                        |
|----------------|-----------------------------|
| Area GLA       | 10 500 m <sup>2</sup>       |
| Air exchange   | 355 000 m <sup>3</sup> /hr. |