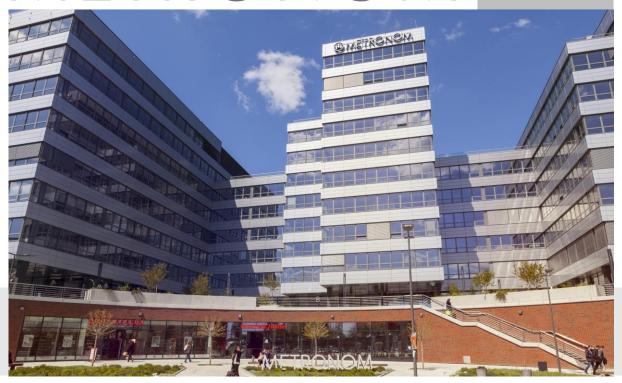

# METRONOM PRAHA

| Implementation | 2015                        |
|----------------|-----------------------------|
| Area GLA       | 34 000 m <sup>2</sup>       |
| Air exchange   | 350 000 m <sup>3</sup> /hr. |