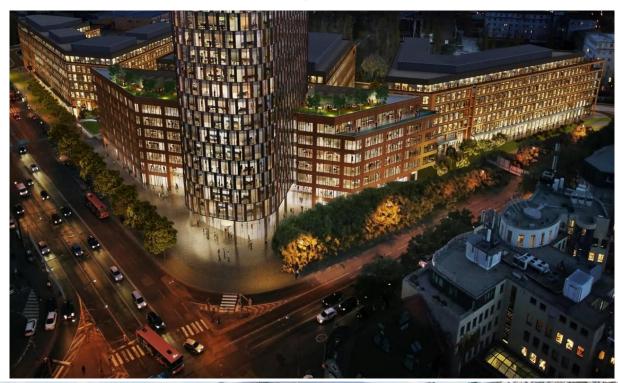

| Implementation | 2015-2016                   |
|----------------|-----------------------------|
| Area GLA       | 46 700 m <sup>2</sup>       |
| Air exchange   | 421 700 m <sup>3</sup> /hr. |

| Implementation | 2015                        |
|----------------|-----------------------------|
| Area GLA       | 34 500 m <sup>2</sup>       |
| Air exchange   | 276 400 m <sup>3</sup> /hr. |