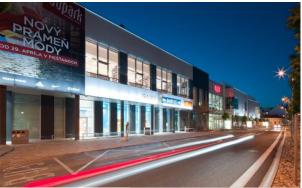

## HRADEC KRÁLOVÉ CZECH REPUBLIC

| Implementation | 2016                        |
|----------------|-----------------------------|
| Area GLA       | 23 000 m <sup>2</sup>       |
| Air exchange   | 310 000 m <sup>3</sup> /hr. |