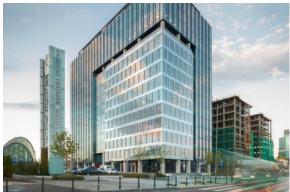

# PRAHA

C Z E C H REPUBLIC

| Implementation | 2014                        |
|----------------|-----------------------------|
| Area GLA       | 26 000 m <sup>2</sup>       |
| Air exchange   | 275 000 m <sup>3</sup> /hr. |