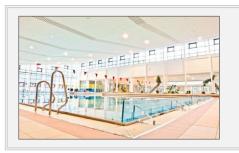

### AQUARELAX DOLNÝ KUBÍN

Implementation: 2004 Area: 2 000 m² Air exchange: 26 000 m³/hr.