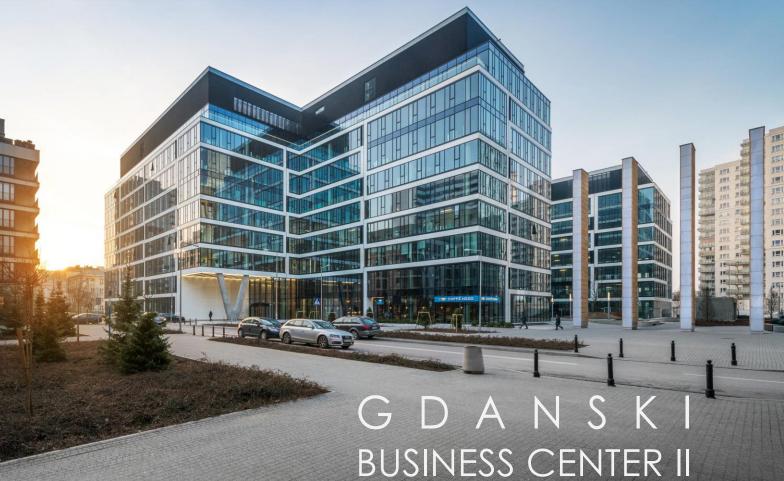

# KONSTRUKTORSKA BUSINESS CENTER

# WARSAW POLAND

| Implementation | 2013                       |
|----------------|----------------------------|
| Area GLA       | 49 500 m <sup>2</sup>      |
| Air exchange   | 45 360 m <sup>3</sup> /hr. |